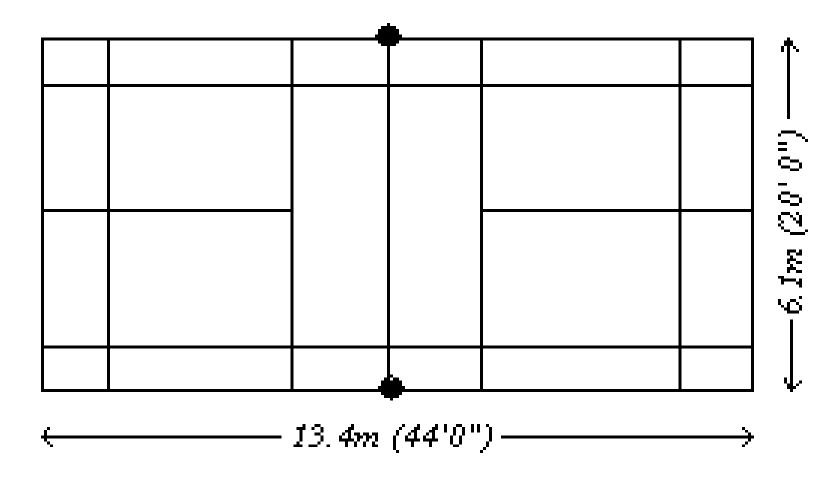

#### SPORTS AREA DEATILS

| SI.                                                                                                                                                                                                                                                                                                                                                                                                                                                                                                                                                                                                                                                                                                                                                                                                                                                                                                                                                                                                                                                                                                                                                                                                                                                                                                                                                                                                                                                                                                                                                                                                                                                                                                                                                                                                                                                                                                                                                                                                                                                                                                                            | Name of the<br>Games                                         | Quantity | Area, m²                | Net Area<br>in m <sup>2</sup> | Year of<br>Establishment | User |
|--------------------------------------------------------------------------------------------------------------------------------------------------------------------------------------------------------------------------------------------------------------------------------------------------------------------------------------------------------------------------------------------------------------------------------------------------------------------------------------------------------------------------------------------------------------------------------------------------------------------------------------------------------------------------------------------------------------------------------------------------------------------------------------------------------------------------------------------------------------------------------------------------------------------------------------------------------------------------------------------------------------------------------------------------------------------------------------------------------------------------------------------------------------------------------------------------------------------------------------------------------------------------------------------------------------------------------------------------------------------------------------------------------------------------------------------------------------------------------------------------------------------------------------------------------------------------------------------------------------------------------------------------------------------------------------------------------------------------------------------------------------------------------------------------------------------------------------------------------------------------------------------------------------------------------------------------------------------------------------------------------------------------------------------------------------------------------------------------------------------------------|--------------------------------------------------------------|----------|-------------------------|-------------------------------|--------------------------|------|
| The State of the S | DOOR GAMES                                                   |          |                         | 1 200                         |                          |      |
| 1.                                                                                                                                                                                                                                                                                                                                                                                                                                                                                                                                                                                                                                                                                                                                                                                                                                                                                                                                                                                                                                                                                                                                                                                                                                                                                                                                                                                                                                                                                                                                                                                                                                                                                                                                                                                                                                                                                                                                                                                                                                                                                                                             | Chess                                                        | 10       |                         |                               | 2007                     | 5    |
| 2.                                                                                                                                                                                                                                                                                                                                                                                                                                                                                                                                                                                                                                                                                                                                                                                                                                                                                                                                                                                                                                                                                                                                                                                                                                                                                                                                                                                                                                                                                                                                                                                                                                                                                                                                                                                                                                                                                                                                                                                                                                                                                                                             | Carom                                                        | 4        | /17 0 100               | 2007                          | 30                       |      |
| 3.                                                                                                                                                                                                                                                                                                                                                                                                                                                                                                                                                                                                                                                                                                                                                                                                                                                                                                                                                                                                                                                                                                                                                                                                                                                                                                                                                                                                                                                                                                                                                                                                                                                                                                                                                                                                                                                                                                                                                                                                                                                                                                                             | Table Tennis<br>Board                                        | 7        | (17x9) = 153            | 153                           | 2007                     | 6    |
| II. O                                                                                                                                                                                                                                                                                                                                                                                                                                                                                                                                                                                                                                                                                                                                                                                                                                                                                                                                                                                                                                                                                                                                                                                                                                                                                                                                                                                                                                                                                                                                                                                                                                                                                                                                                                                                                                                                                                                                                                                                                                                                                                                          | UTDOOR GAMES                                                 |          |                         |                               | THE REAL PROPERTY.       | 8 -  |
| 4.                                                                                                                                                                                                                                                                                                                                                                                                                                                                                                                                                                                                                                                                                                                                                                                                                                                                                                                                                                                                                                                                                                                                                                                                                                                                                                                                                                                                                                                                                                                                                                                                                                                                                                                                                                                                                                                                                                                                                                                                                                                                                                                             | Cricket Field                                                | 1        | (70x55) = 3850          |                               | 2007                     | 21   |
| 5.                                                                                                                                                                                                                                                                                                                                                                                                                                                                                                                                                                                                                                                                                                                                                                                                                                                                                                                                                                                                                                                                                                                                                                                                                                                                                                                                                                                                                                                                                                                                                                                                                                                                                                                                                                                                                                                                                                                                                                                                                                                                                                                             | Foot Ball Field -                                            | 1        | (110x66) = 7260         |                               | 2007                     | 21   |
| 6.                                                                                                                                                                                                                                                                                                                                                                                                                                                                                                                                                                                                                                                                                                                                                                                                                                                                                                                                                                                                                                                                                                                                                                                                                                                                                                                                                                                                                                                                                                                                                                                                                                                                                                                                                                                                                                                                                                                                                                                                                                                                                                                             | Foot Ball Field                                              | 1        | (97x50) = 4850          |                               | 2007                     | 21   |
| 7.                                                                                                                                                                                                                                                                                                                                                                                                                                                                                                                                                                                                                                                                                                                                                                                                                                                                                                                                                                                                                                                                                                                                                                                                                                                                                                                                                                                                                                                                                                                                                                                                                                                                                                                                                                                                                                                                                                                                                                                                                                                                                                                             | Volley Ball<br>Court                                         | 2        | 2x(18x9) = 324          |                               | 2007                     | 12   |
| 8.                                                                                                                                                                                                                                                                                                                                                                                                                                                                                                                                                                                                                                                                                                                                                                                                                                                                                                                                                                                                                                                                                                                                                                                                                                                                                                                                                                                                                                                                                                                                                                                                                                                                                                                                                                                                                                                                                                                                                                                                                                                                                                                             | Basket Ball<br>Court                                         | 2        | 2x(28x15) = 840         |                               | 2007                     | 14   |
| 9.                                                                                                                                                                                                                                                                                                                                                                                                                                                                                                                                                                                                                                                                                                                                                                                                                                                                                                                                                                                                                                                                                                                                                                                                                                                                                                                                                                                                                                                                                                                                                                                                                                                                                                                                                                                                                                                                                                                                                                                                                                                                                                                             | Kho-Kho Court                                                | 1        | (31x16) = 496           |                               | 2007                     | 12   |
| 10.                                                                                                                                                                                                                                                                                                                                                                                                                                                                                                                                                                                                                                                                                                                                                                                                                                                                                                                                                                                                                                                                                                                                                                                                                                                                                                                                                                                                                                                                                                                                                                                                                                                                                                                                                                                                                                                                                                                                                                                                                                                                                                                            | Kabadi Court                                                 | 2        | 2x(13x10) = 260         |                               | 2007                     | 12   |
| 11.                                                                                                                                                                                                                                                                                                                                                                                                                                                                                                                                                                                                                                                                                                                                                                                                                                                                                                                                                                                                                                                                                                                                                                                                                                                                                                                                                                                                                                                                                                                                                                                                                                                                                                                                                                                                                                                                                                                                                                                                                                                                                                                            | Hand Ball Court                                              | 1        | (40x20) = 800           |                               | 2007                     | 25   |
| 12.                                                                                                                                                                                                                                                                                                                                                                                                                                                                                                                                                                                                                                                                                                                                                                                                                                                                                                                                                                                                                                                                                                                                                                                                                                                                                                                                                                                                                                                                                                                                                                                                                                                                                                                                                                                                                                                                                                                                                                                                                                                                                                                            | Ball Badminton<br>Court                                      | 2        | 2x(24x12) = 576         |                               | 2007                     | 10   |
| 13.                                                                                                                                                                                                                                                                                                                                                                                                                                                                                                                                                                                                                                                                                                                                                                                                                                                                                                                                                                                                                                                                                                                                                                                                                                                                                                                                                                                                                                                                                                                                                                                                                                                                                                                                                                                                                                                                                                                                                                                                                                                                                                                            | Tennis Court                                                 | 1        | (23.77×10.97) = 260.8   | 21,102.46                     | 2007                     | 20   |
| 14.                                                                                                                                                                                                                                                                                                                                                                                                                                                                                                                                                                                                                                                                                                                                                                                                                                                                                                                                                                                                                                                                                                                                                                                                                                                                                                                                                                                                                                                                                                                                                                                                                                                                                                                                                                                                                                                                                                                                                                                                                                                                                                                            | Cricket Net<br>Practice sector                               | 2        | 2x(10x5) = 100          |                               | 2007                     | 21   |
| 15.                                                                                                                                                                                                                                                                                                                                                                                                                                                                                                                                                                                                                                                                                                                                                                                                                                                                                                                                                                                                                                                                                                                                                                                                                                                                                                                                                                                                                                                                                                                                                                                                                                                                                                                                                                                                                                                                                                                                                                                                                                                                                                                            | Shuttle<br>Badminton<br>Court                                | 9        | 9x(13.40x6.10) = 735.66 | M. M.                         | 2007                     | 15   |
|                                                                                                                                                                                                                                                                                                                                                                                                                                                                                                                                                                                                                                                                                                                                                                                                                                                                                                                                                                                                                                                                                                                                                                                                                                                                                                                                                                                                                                                                                                                                                                                                                                                                                                                                                                                                                                                                                                                                                                                                                                                                                                                                | Power Gym<br>(Hostel – 1)                                    | 1        | (9x9) = 81              |                               | 2007                     | 26   |
|                                                                                                                                                                                                                                                                                                                                                                                                                                                                                                                                                                                                                                                                                                                                                                                                                                                                                                                                                                                                                                                                                                                                                                                                                                                                                                                                                                                                                                                                                                                                                                                                                                                                                                                                                                                                                                                                                                                                                                                                                                                                                                                                | Power Gym<br>(Hostel - 2)                                    | 1        | (13x8)= 104             |                               | 2007                     | 22   |
| 16.                                                                                                                                                                                                                                                                                                                                                                                                                                                                                                                                                                                                                                                                                                                                                                                                                                                                                                                                                                                                                                                                                                                                                                                                                                                                                                                                                                                                                                                                                                                                                                                                                                                                                                                                                                                                                                                                                                                                                                                                                                                                                                                            | Gym (Girls<br>Hostel)                                        | 1        | (17x5) = 85             | 0.10                          | 2007                     | 45   |
|                                                                                                                                                                                                                                                                                                                                                                                                                                                                                                                                                                                                                                                                                                                                                                                                                                                                                                                                                                                                                                                                                                                                                                                                                                                                                                                                                                                                                                                                                                                                                                                                                                                                                                                                                                                                                                                                                                                                                                                                                                                                                                                                | Power Gym<br>(Green Hostel)                                  | 1        | (10x8) = 80             | 134                           | 2007                     | 150  |
| 17.                                                                                                                                                                                                                                                                                                                                                                                                                                                                                                                                                                                                                                                                                                                                                                                                                                                                                                                                                                                                                                                                                                                                                                                                                                                                                                                                                                                                                                                                                                                                                                                                                                                                                                                                                                                                                                                                                                                                                                                                                                                                                                                            | Gymnastics<br>(Bar Facilities)                               | 1        | (20x20) = 400           |                               | 2007                     | 100  |
| 18.                                                                                                                                                                                                                                                                                                                                                                                                                                                                                                                                                                                                                                                                                                                                                                                                                                                                                                                                                                                                                                                                                                                                                                                                                                                                                                                                                                                                                                                                                                                                                                                                                                                                                                                                                                                                                                                                                                                                                                                                                                                                                                                            | Athletic Events<br>400 Track &<br>All field event<br>sectors | 1        | (450x140) =<br>63,000   | 63,000                        | 2007                     | 22   |
|                                                                                                                                                                                                                                                                                                                                                                                                                                                                                                                                                                                                                                                                                                                                                                                                                                                                                                                                                                                                                                                                                                                                                                                                                                                                                                                                                                                                                                                                                                                                                                                                                                                                                                                                                                                                                                                                                                                                                                                                                                                                                                                                |                                                              |          | Total                   | 84,255.46                     |                          | 154  |